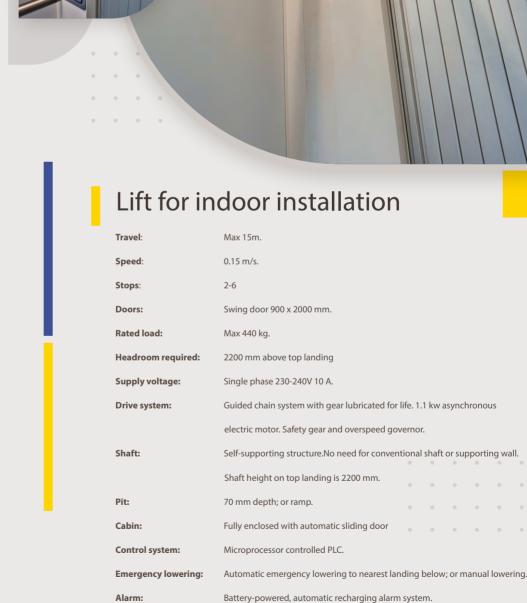

## 2000 CABIN LIFTS

DRIVE SYSTEM GUIDED CHAIN

SILENT AND SAFE

EXTREMELY SPACE EFFICIENT

LOW MAINTENANCE REQUIREMENTS

MOTALA 2000 CABIN ENHANCES THE VALUE OF YOUR PROPERTY AND HELPS MAKE IT ACCESSIBLE FOR ALL.

## Motor and gearbox

300 KG 5 PERSONS

- Five years warranty
- Power: 1.1 kW
- Nominal speed: 1400 rpm
- Gearbox: 32:1
- Soft stop and start

# Environmentally friendly

- More energy efficient than other platform lifts
- Life time oil in gearbox
- 95% recyclable

## Standard features

- LED lights in cabin ceiling
- Stainless steel handrail
- · Load weighing device
- Electrical emergency lowering device
- Control cabinet integrated on top door frame
- Self supporting shaft

## **Options**

#### Sizes

• (1250x1560), (1250x1760)

#### Door

- Doors can be fitted on two sides of the shaft A-C
- Automatic operation
- Right or left-hand opening
- Certified fire doors available

#### Shaft walls with steel panels

- Aluzinc steel
- Powder coated white (RAL9010) as standard
- Glazing on 4 sides available

#### Cabin

- Glazing on two sides
- If door on C- side glazing
- only possible on one side (drive side)