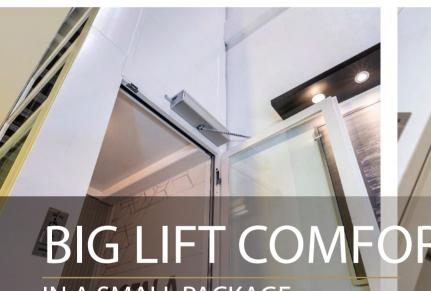

#### Door

- Doors can be fitted on two sides of the shaft A-C
- Automatic operation
- Right or left-hand opening
- Certified fire doors available