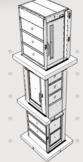

## 2000 CABIN LIFTS

DRIVE SYSTEM GUIDED CHAIN

SILENT AND SAFE

EXTREMELY SPACE EFFICIENT

LOW MAINTENANCE REQUIREMENTS

MOTALA 2000 CABIN ENHANCES THE VALUE OF YOUR PROPERTY AND HELPS MAKE IT ACCESSIBLE FOR ALL.

#### Sizes

• (1250x1560), (1250x1760)