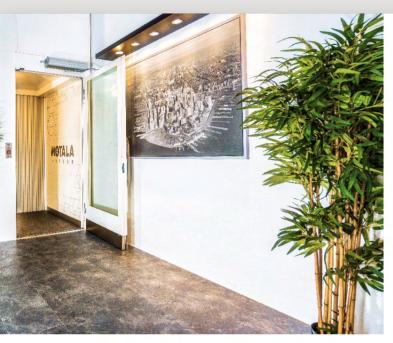

## Standard features

- LED lights in cabin ceiling
- Stainless steel handrail
- · Load weighing device
- Electrical emergency lowering device
- Control cabinet integrated on top door frame
- Self supporting shaft