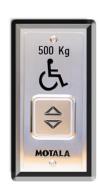

## Landing floor buttons

Floor buttons in the wall

Floor buttons in external box