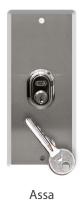

rd | 1250 x 950       | 1250 x 1560 | 1250 x 1760    |
| Max      | 1350 x 950       | 1350 x 1560 | 1350 x 1760    |

| Platform | Motala 2000 Home | Motala 2000 | Motala 2000 XL |
|----------|------------------|-------------|----------------|
| Min      | 1020 x 870       | 1020 x 1480 | 1020 x 1680    |
| Standard | 1120 x 870       | 1120 x 1480 | 1120 x 1680    |
| Max      | 1220 x 870       | 1220 x 1480 | 1220 x 1680    |

## Floor options



## Doors



- 1H is available as certified fire door El30/EW60
- 1D is available as certified fire door El30

### Platform interior

The platform interior can also be painted in the same color as the shaft.



## Glass options

The shaft can be glazed.



### Colours

RAL colour scale for lift shaft, doors and platforms



## Key operation









Ronis

Sheaffer

## Swing door







Manual

FAAC intelligent (automatic)

MH Auto (automatic)
MH Auto can also be painted in the same color as the shaft.

We can also provide a recessed/hidden option.

### Hand rail and handle





## Folding chair



# Audible announcements (voice synthesis)



### Floor indicator



## Landing floor buttons



Floor buttons in the wall



Floor buttons in external box

## Ramp





Elbow push transmitter



#### CONTACT

+46 141 23 70 50 www.motalahissar.se

This document provides an overview of the technical specifications and available options for Motala®2000. The brochure contains general information, and we reserve the right to change design and specifications at any time. No statements in this document should be construed as warranties or co