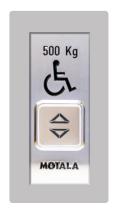

## Landing floor buttons

Floor buttons in the wall

Floor buttons in external box