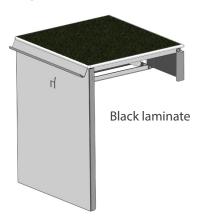

1020 x 870       | 1020 x 1480 | 1020 x 1680    |
| Standard | 1120 x 870       | 1120 x 1480 | 1120 x 1680    |
| Max      | 1220 x 870       | 1220 x 1480 | 1220 x 1680    |

## Floor options



## Doors



- 1H is available as certified fire door El30/EW60
- 1D is available as certified fire door El30

### Platform interior

The platform interior can also be painted in the same color as the shaft.



## Glass options

The shaft can be glazed.



### Colours

RAL colour scale for lift shaft, doors and platforms



## Key operation









Ronis

Sheaffer

## Swing door







Manual

FAAC intelligent (automatic)

MH Auto (automatic)
MH Auto can also be painted in the same color as the shaft.

We can also provide a recessed/hidden option.

### Hand rail and handle





## Folding chair



# Audible announcements (voice synthesis)



### Floor indicator



## Landing floor buttons



Floor buttons in the wall



Floor buttons in external box

## Ramp





Elbow push transmitter



#### CONTACT

+46 141 23 70 50 www.motalahissar.se

This document provides an overview of the technical specifications and available options for Motala®2000. The brochure contains general information, and we reserve the right to change design and specifications at any time. No statements in this document should be construed as warranties or conditions, expressed or implied, of any product, its suitability for any purpose or quality, or any modification or presentation of the terms of any purchase agreement. Minor deviations between printed and actual colors may occur. The brand Motala and Motala®