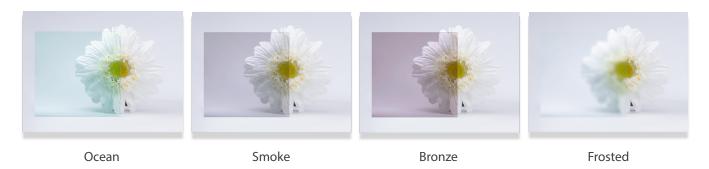

-|----------------|
| Min      | 1150 x 950       | 1150 x 1560 | 1150 x 1760    |
| Standard | 1250 x 950       | 1250 x 1560 | 1250 x 1760    |
| Max      | 1350 x 950       | 1350 x 1560 | 1350 x 1760    |

| Platform | Motala 2000 Home | Motala 2000 | Motala 2000 XL |
|----------|------------------|-------------|----------------|
| Min      | 1020 x 870       | 1020 x 1480 | 1020 x 1680    |
| Standard | 1120 x 870       | 1120 x 1480 | 1120 x 1680    |
| Max      | 1220 x 870       | 1220 x 1480 | 1220 x 1680    |

## Floor options



## Doors



- 1H is available as certified fire door El30/EW60
- 1D is available as certified fire door El30

### Platform interior

The platform interior can also be painted in the same color as the shaft.



## Glass options

The shaft can be glazed.



### Colours

RAL colour scale for lift shaft, doors and platforms



## Key operation









Ronis

Sheaffer

## Swing door







Manual

FAAC intelligent (automatic)

MH Auto (automatic)
MH Auto can also be painted in the same color as the shaft.

We can also provide a recessed/hidden option.

### Hand rail and handle





## Folding chair



# Audible announcements (voice synthesis)



### Floor indicator



## Landing floor buttons



Floor buttons in the wall



Floor buttons in external box

## Ramp





Elbow push transmitter



#### CONTACT

+46 141 23 70 50 www.motalahissar.se

This document provides an overview of the technical specifications and available options for Motala®2000. The brochure contains general information, and we reserve the right to change design and specifi