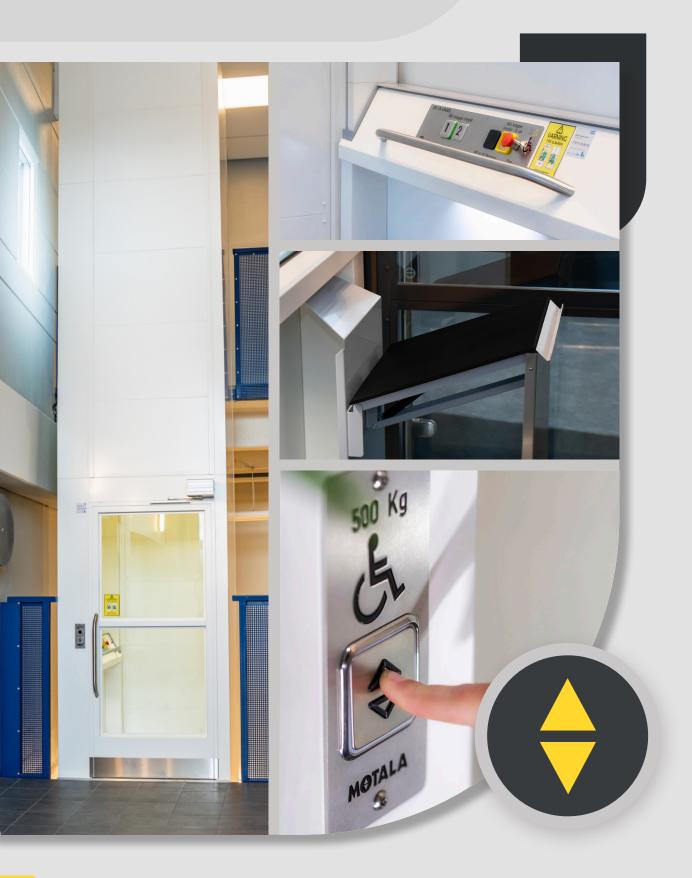

### Hand rail and handle

## Folding chair

### Floor indicator

## Landing floor buttons

Floor buttons in the wall

Floor buttons in external box

## Ramp

Elbow push transmitter