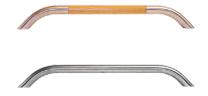

-----|
| Min      | 1020 x 870       | 1020 x 1480 | 1020 x 1680    |
| Standard | 1120 x 870       | 1120 x 1480 | 1120 x 1680    |
| Max      | 1220 x 870       | 1220 x 1480 | 1220 x 1680    |

## Floor options



## Doors



- 1H is available as certified fire door El30/EW60
- 1D is available as certified fire door El30

### Platform interior

The platform interior can also be painted in the same color as the shaft.



## Glass options

The shaft can be glazed.



### Colours

RAL colour scale for lift shaft, doors and platforms



## Key operation









Ronis

Sheaffer

## Swing door







Manual

FAAC intelligent (automatic)

MH Auto (automatic)
MH Auto can also be painted in the same color as the shaft.

We can also provide a recessed/hidden option.

### Hand rail and handle





## Folding chair



# Audible announcements (voice synthesis)



### Floor indicator



## Landing floor buttons



Floor buttons in the wall



Floor buttons in external box

## Ramp





Elbow push transmitter



#### CONTACT

+46 141 23 70 50 www.motalahissar.se

This document provides an overview of the technical specifications and available options for Motala®2000. The brochure contains general information, and we reserve the right to change design and specifications at any time. No statements in this document should be construed as warranties or conditions, expressed or implied, of any product, its suitability for any purpose or quality, or any modification or presentation of the terms of any purchase agreement. Minor deviations between printed and actual colors may occur. The bran