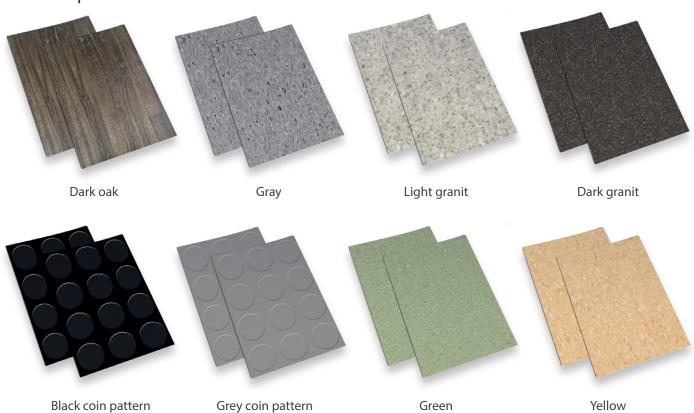

onments. The design options are presented in this folder to facilitate planning and decision making. (O) Option.

## Dimensions, width x depth in mm

| Shaft    | Motala 2000 Home | Motala 2000 | Motala 2000 XL |
|----------|------------------|-------------|----------------|
| Min      | 1150 x 950       | 1150 x 1560 | 1150 x 1760    |
| Standard | 1250 x 950       | 1250 x 1560 | 1250 x 1760    |
| Max      | 1350 x 950       | 1350 x 1560 | 1350 x 1760    |

| Platform | Motala 2000 Home | Motala 2000 | Motala 2000 XL |
|----------|------------------|-------------|----------------|
| Min      | 1020 x 870       | 1020 x 1480 | 1020 x 1680    |
| Standard | 1120 x 870       | 1120 x 1480 | 1120 x 1680    |
| Max      | 1220 x 870       | 1220 x 1480 | 1220 x 1680    |

## Floor options



## Doors



- 1H is available as certified fire door El30/EW60
- 1D is available as certified fire door El30

### Platform interior

The platform interior can also be painted in the same color as the shaft.



## Glass options

The shaft can be glazed.



### Colours

RAL colour scale for lift shaft, doors and platforms



## Key operation









Ronis

Sheaffer

## Swing door







Manual

FAAC intelligent (automatic)

MH Auto (automatic)
MH Auto can also be painted in the same color as the shaft.

We can also provide a recessed/hidden option.

### Hand rail and handle





## Folding chair



# Audible announcements (voice synthesis)



### Floor indicator



## Landing floor buttons



Floor buttons in the wall



Floor buttons in external box

## Ramp





Elbow push transmitter