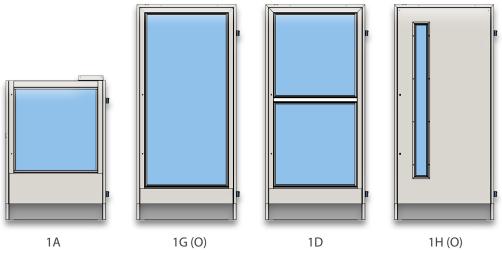

## Doors

- 1H is available as certified fire door El30/EW60
- 1D is available as certified fire door El30