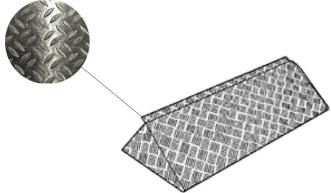

680    |

## Floor options



## Doors



- 1H is available as certified fire door El30/EW60
- 1D is available as certified fire door El30

### Platform interior

The platform interior can also be painted in the same color as the shaft.



## Glass options

The shaft can be glazed.



### Colours

RAL colour scale for lift shaft, doors and platforms



## Key operation









Ronis

Sheaffer

## Swing door







Manual

FAAC intelligent (automatic)

MH Auto (automatic)
MH Auto can also be painted in the same color as the shaft.

We can also provide a recessed/hidden option.

### Hand rail and handle





## Folding chair



# Audible announcements (voice synthesis)



### Floor indicator



## Landing floor buttons



Floor buttons in the wall



Floor buttons in external box

## Ramp





Elbow push transmitter



#### CONTACT

+46 141 23 70 50 www.motalahissar.se

This document provides an overview of the technical specifications and available options for Motala®2000. The brochure contains general information, and we reserve the right to change design and specifications at any time. No statements in this document should be construed as warranties or conditions, expressed or implied, of any product, its suitability for any purpose or quality, or any modification or presentation of the terms of any purchase agreement. Minor deviations between printed and actual colors may occur. The brand Motala and Motala® 2000 are owned by Motala Hissar AB.