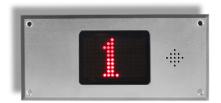

x 870       | 1120 x 1480 | 1120 x 1680    |
| Max      | 1220 x 870       | 1220 x 1480 | 1220 x 1680    |

## Floor options



## Doors



- 1H is available as certified fire door El30/EW60
- 1D is available as certified fire door El30

### Platform interior

The platform interior can also be painted in the same color as the shaft.



## Glass options

The shaft can be glazed.



### Colours

RAL colour scale for lift shaft, doors and platforms



## Key operation









Ronis

Sheaffer

## Swing door







Manual

FAAC intelligent (automatic)

MH Auto (automatic)
MH Auto can also be painted in the same color as the shaft.

We can also provide a recessed/hidden option.

### Hand rail and handle





## Folding chair



# Audible announcements (voice synthesis)



### Floor indicator



## Landing floor buttons



Floor buttons in the wall



Floor buttons in external box

## Ramp





Elbow push transmitter



#### CONTACT

+46 141 23 70 50 www.motalahissar.se

This document provides an overview of the technical specifications and available options for Motala®2000. The brochure contains general information, and we reserve the right to change design and specifications at any time. No statements in this document should be construed as warranties or conditions, expressed or implied, of any product, its suitability for any purpose or quality, or any modification or presentation of the terms of any purchase agreement. Minor deviations between printed and actual colors may occur. The brand Motala and Motala® 2000 are owned by Motala Hissar AB.