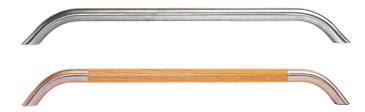

-------|
| Min      | 1020 x 870       | 1020 x 1480 | 1020 x 1680    |
| Standard | 1120 x 870       | 1120 x 1480 | 1120 x 1680    |
| Max      | 1220 x 870       | 1220 x 1480 | 1220 x 1680    |

## Floor options



## Doors



- 1H is available as certified fire door El30/EW60
- 1D is available as certified fire door El30

### Platform interior

The platform interior can also be painted in the same color as the shaft.



## Glass options

The shaft can be glazed.



### Colours

RAL colour scale for lift shaft, doors and platforms



## Key operation









Ronis

Sheaffer

## Swing door







Manual

FAAC intelligent (automatic)

MH Auto (automatic)
MH Auto can also be painted in the same color as the shaft.

We can also provide a recessed/hidden option.

### Hand rail and handle





## Folding chair



# Audible announcements (voice synthesis)



### Floor indicator



## Landing floor buttons



Floor buttons in the wall



Floor buttons in external box

## Ramp





Elbow push transmitter



#### CONTACT

+46 141 23 70 50 www.motalahissar.se

This document provides an overview of the technical specifications and available options for Motala®2000. The brochure contains general information, and we reserve the right to change design and specifications at any time. No statements in this document should be construed as warranties or conditions, expressed or implied, of any product, its suitability for any purpose or quality, or any modification or presentation of the terms of any purchase agreement. Minor deviations between printed and actual colors may occur. The br